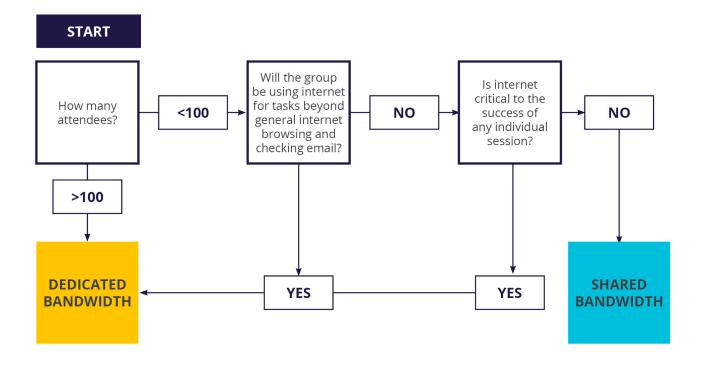

### **Internet Options**

Successful event internet requires advanced planning. Determine your bandwidth needs with the Encore Bandwidth Calculator at encoreglobal.com/bandwidth-calculator/ and by following the below flowchart.